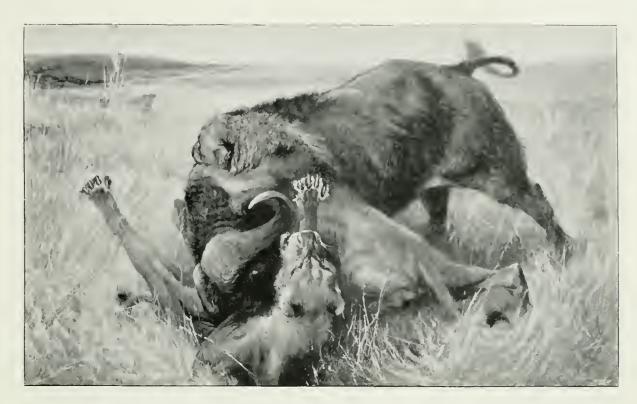

Lion-hunter," and another depicting "East African Leopards."

French Battery by the 52nd Regiment at Waterloo," by Mr. Ernest Crofts. The animal subjects are not very numerous, but Mr. J. M. Swan has rather a strikingly treated design, "The

JAMES SANT, R.A.

IN THE MELLOW AUTUMN LIGHT.

E. A. Watherow, A.R.A.

STUDY OF EAST AFRICAN LEOPARDS.

(By Permission of Messrs. Boussod, Valadon and Co.)

Life-size